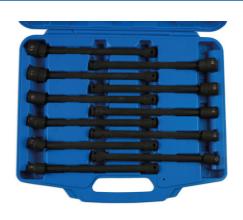

## Kreuzgelenk-Steckschlüsselsatz, 3/8"-Antrieb

Extended length universal joint socket set, single hex (6pt). A universal joint socket and generous 230mm length gives easy access to the most seemingly inaccessible jobs. The spring-loaded universal joint head rotates a full 360° so that it can adjust to the best angle. Designed for use with high-torque impact tools, this heavy duty set is made from chrome molybdenum with a black phosphate finish for corrosion resistance. A full set that includes all sizes from 9mm to 19mm presented in a sturdy carry case for portable tool protection and storage.

## **Additional Information**

- 3/8"-Antrieb x 230 mm Länge
- Größen: 9 mm, 10 mm, 11 mm, 12 mm, 13 mm, 14 mm, 15 mm, 16 mm, 17 mm, 18 mm, 19 mm
- · Für Schlagschrauber geeignet
- Aus Chrom-Molybdän-Stahl SCM440
- · Schwarz phosphatierte Ausführung