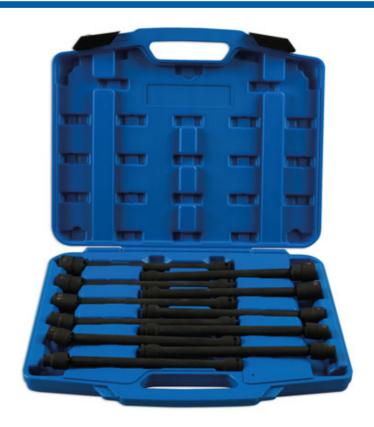

## Kreuzgelenk-Steckschlüsselsatz, 3/8"-Antrieb

Extended length universal joint socket set, single hex (6pt). A universal joint socket and generous 230mm length gives easy access to the most seemingly inaccessible jobs. The spring-loaded universal joint head rotates a full 360° so that it can adjust to the best angle. Designed for use with high-torque impact tools, this heavy duty set is made from chrome molybdenum with a black phosphate finish for corrosion resistance. A full set that includes all sizes from 9mm to 19mm presented in a sturdy carry case for portable tool protection and storage.

## **Additional Information**

- 3/8"-Antrieb x 230 mm Länge
- Größen: 9 mm, 10 mm, 11 mm, 12 mm, 13 mm, 14 mm, 15 mm, 16 mm, 17 mm, 18 mm, 19 mm
- · Für Schlagschrauber geeignet
- Aus Chrom-Molybdän-Stahl SCM440
- · Schwarz phosphatierte Ausführung