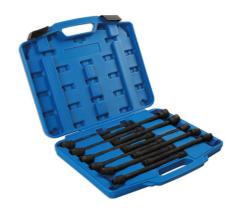

## Kreuzgelenk-Steckschlüsselsatz, 3/8"-Antrieb

Extended length universal joint socket set, single hex (6pt). A universal joint socket and generous 230mm length gives easy access to the most seemingly inaccessible jobs. The spring-loaded universal joint head rotates a full 360° so that it can adjust to the best angle. Designed for use with high-torque impact tools, this heavy duty set is made from chrome molybdenum with a black phosphate finish for corrosion resistance. A full set that includes all sizes from 9mm to 19mm presented in a sturdy carry case for portable tool protection and storage.

## **Additional Information**

- 3/8"-Antrieb x 230 mm Länge
- Größen: 9 mm, 10 mm, 11 mm, 12 mm, 13 mm, 14 mm, 15 mm, 16 mm, 17 mm, 18 mm, 19 mm
- · Für Schlagschrauber geeignet
- Aus Chrom-Molybdän-Stahl SCM440
- · Schwarz phosphatierte Ausführung