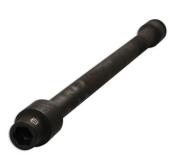

## Kreuzgelenk-Steckschlüsselsatz, 3/8"-Antrieb

Extended length universal joint socket set, single hex (6pt). A universal joint socket and generous 230mm length gives easy access to the most seemingly inaccessible jobs. The spring-loaded universal joint head rotates a full 360° so that it can adjust to the best angle. Designed for use with high-torque impact tools, this heavy duty set is made from chrome molybdenum with a black phosphate finish for corrosion resistance. A full set that includes all sizes from 9mm to 19mm presented in a sturdy carry case for portable tool protection and storage.

## **Additional Information**

- 3/8"-Antrieb x 230 mm Länge
- Größen: 9 mm, 10 mm, 11 mm, 12 mm, 13 mm, 14 mm, 15 mm, 16 mm, 17 mm, 18 mm, 19 mm
- · Für Schlagschrauber geeignet
- Aus Chrom-Molybdän-Stahl SCM440
- · Schwarz phosphatierte Ausführung