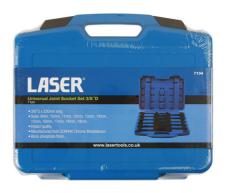

## LASER®

## Kreuzgelenk-Steckschlüsselsatz, 3/8"-Antrieb

Extended length universal joint socket set, single hex (6pt). A universal joint socket and generous 230mm length gives easy access to the most seemingly inaccessible jobs. The spring-loaded universal joint head rotates a full 360° so that it can adjust to the best angle. Designed for use with high-torque impact tools, this heavy duty set is made from chrome molybdenum with a black phosphate finish for corrosion resistance. A full set that includes all sizes from 9mm to 19mm presented in a sturdy carry case for portable tool protection and storage.

## **Additional Information**

- 3/8"-Antrieb x 230 mm Länge
- Größen: 9 mm, 10 mm, 11 mm, 12 mm, 13 mm, 14 mm, 15 mm, 16 mm, 17 mm, 18 mm, 19 mm
- · Für Schlagschrauber geeignet
- Aus Chrom-Molybdän-Stahl SCM440
- · Schwarz phosphatierte Ausführung